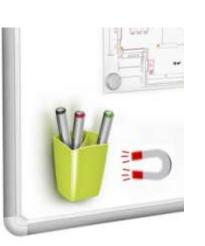

|                                                                                    | Target Market         Students, offices, home                                                                                                                                                  |  |  |  |
|------------------------------------------------------------------------------------|------------------------------------------------------------------------------------------------------------------------------------------------------------------------------------------------|--|--|--|
| Product Features                                                                   | Consumer Benefit                                                                                                                                                                               |  |  |  |
| Walls : 2 mm                                                                       | $\Rightarrow$ Excellent strength and quality.                                                                                                                                                  |  |  |  |
| Back with a magnet                                                                 | $\Rightarrow$ Supports up to 300 g.                                                                                                                                                            |  |  |  |
| 2 compartments                                                                     | ⇒ Enable items to be separated while keeping them well ranged vertically.                                                                                                                      |  |  |  |
| Excellent capacity                                                                 | <ul> <li>⇒ May contain ten felt-tips for whiteboards and other small supplies to keep on hand.</li> <li>Tip:<br/>Put your felt-tips head down. They thus retain a maximum lifetime!</li> </ul> |  |  |  |
| Glossy and vivid opaque colours                                                    | Dynamic colours for a positive and cheerful everyday life.                                                                                                                                     |  |  |  |
| <b>Overall dimensions:</b><br>78 mm x 74 mm – H 95 mm                              | Optimum height to support contents.                                                                                                                                                            |  |  |  |
| Material : Polystyrene                                                             | $\Rightarrow$ Very damage resistant, brilliant surface finish.                                                                                                                                 |  |  |  |
| 100% Made in France<br>Factory ISO 9001 and ISO 14001 certified                    | ⇒ Guarantee that the product is manufactured<br>to the highest Quality and Environmental<br>standards.                                                                                         |  |  |  |
| Why list this product in A clever and versatile accessory with excellent value for |                                                                                                                                                                                                |  |  |  |

## Suggested catalogue text :

Ingeniously designed this magnetic pencil cup will enable you to always have at hand board markers and small office supplies.

Capacity 10 markers for a whiteboard.

Recyclable shock resistant polystyrene.

Dimensions : 78 x 74 – H 95 mm

| Available<br>Colours s                                                                                                                                                                                                                                                                                                                                                                                                                                                                                                                                                                                                                                                                                                                                                                                                                                                                                                                                                                                                                                                                                                                                                                                                               | %                    | Daraada         | Unit of Sale             | 1 pencil cup      |
|--------------------------------------------------------------------------------------------------------------------------------------------------------------------------------------------------------------------------------------------------------------------------------------------------------------------------------------------------------------------------------------------------------------------------------------------------------------------------------------------------------------------------------------------------------------------------------------------------------------------------------------------------------------------------------------------------------------------------------------------------------------------------------------------------------------------------------------------------------------------------------------------------------------------------------------------------------------------------------------------------------------------------------------------------------------------------------------------------------------------------------------------------------------------------------------------------------------------------------------|----------------------|-----------------|--------------------------|-------------------|
|                                                                                                                                                                                                                                                                                                                                                                                                                                                                                                                                                                                                                                                                                                                                                                                                                                                                                                                                                                                                                                                                                                                                                                                                                                      | sales                |                 | Dimensions UoS (mm)      | 78 x 74 H 95      |
| Arctic White         44 %         346215         900         1630         346215         900         1609           Anise         56 %         346215         900         1609         1609         1609         1609         1609         1609         1609         1609         1609         1609         1609         1609         1609         1609         1609         1609         1609         1609         1609         1609         1609         1609         1609         1609         1609         1609         1609         1609         1609         1609         1609         1609         1609         1609         1609         1609         1609         1609         1609         1609         1609         1609         1609         1609         1609         1609         1609         1609         1609         1609         1609         1609         1609         1609         1609         1609         1609         1609         1609         1609         1609         1609         1609         1609         1609         1609         1609         1609         1609         1609         1609         1609         1609         1609         1609         1609         1609         1609         1609 |                      |                 | Weight UoS               | 100 g             |
|                                                                                                                                                                                                                                                                                                                                                                                                                                                                                                                                                                                                                                                                                                                                                                                                                                                                                                                                                                                                                                                                                                                                                                                                                                      | Pack Quantity        | 12              |                          |                   |
|                                                                                                                                                                                                                                                                                                                                                                                                                                                                                                                                                                                                                                                                                                                                                                                                                                                                                                                                                                                                                                                                                                                                                                                                                                      | Pack Dimensions (mm) | 308 x 235 H 115 |                          |                   |
|                                                                                                                                                                                                                                                                                                                                                                                                                                                                                                                                                                                                                                                                                                                                                                                                                                                                                                                                                                                                                                                                                                                                                                                                                                      | Pack Weight          | 1.370 kg        |                          |                   |
|                                                                                                                                                                                                                                                                                                                                                                                                                                                                                                                                                                                                                                                                                                                                                                                                                                                                                                                                                                                                                                                                                                                                                                                                                                      |                      |                 | Pallet : number of units | 1848              |
|                                                                                                                                                                                                                                                                                                                                                                                                                                                                                                                                                                                                                                                                                                                                                                                                                                                                                                                                                                                                                                                                                                                                                                                                                                      |                      |                 | Pallet : W x L x H (mm)  | 1200 x 800 H 1390 |