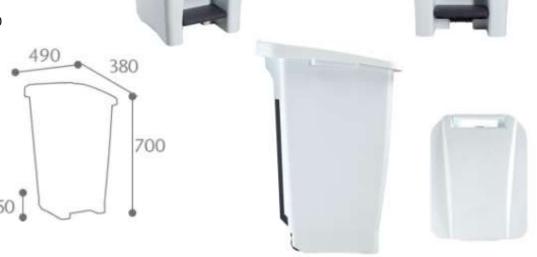

### **Dimensions:**

#### Unit of Sale:

- Weight : 3.90kg - Volume : 0.130m³

- Dim. (L\*W\*H): 490\*380\*700

HACCP approved for all medical/kitchen environments.

Overall dimensions: 490 x 380 H 700 mm - Capacity: 60 L - Polyethylene.