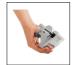

## NeXXt 5038 Small Office Hole Punch

- Capacity: 1.6mm/16 sheets (80gsm paper)
- Innovative hand held grip design and sharp stamps for less punching effort
- Click stop guide bar which stays firmly in place with a clear viewing frame for easy visibility of sizes
- Hinged waste box, easy to release
- Material: Metal with non-slip plastic base to prevent scratching office furniture, plastic handle with patented metal rim
- Guaranteed for 3 years
- With 2 part click stop guide bar

Item no.50380095Colourblack

Material Base: Metal / Handle: Plastic with metal rim

**Dimensions (W x H x D mm)** 85 x 84 x 137

Capacity of Punching 1.6mm/16 sheets (80gsm paper)

**Cutters** Fixed

For Format A4, A5, A6, Folio, US-Quart, 8 x 8 x 8cm