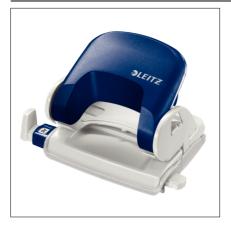

## NeXXt 5038 Small Office Hole Punch

The smallest model for professional use. Handy and strong.

- Capacity: 1.6mm/16 sheets (80gsm paper)
- Innovative hand held grip design and sharp stamps for less punching effort
- Click stop guide bar which stays firmly in place with a clear viewing frame for easy visibility of sizes
- Hinged waste box, easy to release
- Material: Metal with non-slip plastic base to prevent scratching office furniture, plastic handle with patented metal rim
- Guaranteed for 3 years
- With 2 part click stop guide bar

 Item no.
 50380035

 Colour
 blue

Material Base: Metal / Handle: Plastic with metal rim

**Dimensions (W x H x D mm)** 85 x 84 x 137

Capacity of Punching 1.6mm/16 sheets (80gsm paper)

**Cutters** Fixed

For Format A4, A5, A6, Folio, US-Quart, 8 x 8 x 8cm

Guide Bar √
Handle Lock Hole Diameter 5

Hole Diameter5.5mmHole Distance8cmHole Quantity2Weight (g)231

| black | Item no. 50380095 |
|-------|-------------------|
| blue  | Item no. 50380035 |
| grey  | Item no. 50380085 |
| red   | Item no. 50380025 |