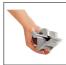

## NeXXt 5038 Small Office Hole Punch

The smallest model for professional use. Handy and strong.

- Capacity: 1.6mm/16 sheets (80gsm paper)
- Innovative hand held grip design and sharp stamps for less punching effort
- Click stop guide bar which stays firmly in place with a clear viewing frame for easy visibility of sizes
- Hinged waste box, easy to release
- Material: Metal with non-slip plastic base to prevent scratching office furniture, plastic handle with patented metal rim
- Guaranteed for 3 years
- With 2 part click stop guide bar

 Item no.
 50380035

 Colour
 blue

Material Base: Metal / Handle: Plastic with metal rim

**Dimensions (W x H x D mm)** 85 x 84 x 137

Capacity of Punching 1.6mm/16 sheets (80gsm paper)

**Cutters** Fixed

For Format A4, A5, A6, Folio, US-Quart, 8 x 8 x 8cm