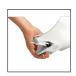

## NeXXt 5038 Small Office Hole Punch

The smallest model for professional use. Handy and strong.

- Capacity: 1.6mm/16 sheets (80gsm paper)
- Innovative hand held grip design and sharp stamps for less punching effort
- Click stop guide bar which stays firmly in place with a clear viewing frame for easy visibility of sizes
- Hinged waste box, easy to release
- Material: Metal with non-slip plastic base to prevent scratching office furniture, plastic handle with patented metal rim
- Guaranteed for 3 years
- With 2 part click stop guide bar

## NeXXt 5038 Small Office Hole Punch

- Capacity: 1.6mm/16 sheets (80gsm paper)
- Innovative hand held grip design and sharp stamps for less punching effort
- Click stop guide bar which stays firmly in place with a clear viewing frame for easy visibility of sizes
- Hinged waste box, easy to release
- Material: Metal with non-slip plastic base to prevent scratching office furniture, plastic handle with patented metal rim
- Guaranteed for 3 years
- With 2 part click stop guide bar