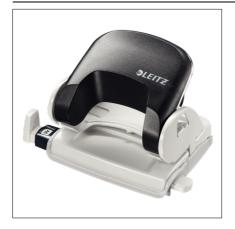

## NeXXt 5038 Small Office Hole Punch

The smallest model for professional use. Handy and strong.

- Capacity: 1.6mm/16 sheets (80gsm paper)
- Innovative hand held grip design and sharp stamps for less punching effort
- Click stop guide bar which stays firmly in place with a clear viewing frame for easy visibility of sizes
- Hinged waste box, easy to release
- Material: Metal with non-slip plastic base to prevent scratching office furniture, plastic handle with patented metal rim
- Guaranteed for 3 years
- With 2 part click stop guide bar

## NeXXt 5038 Small Office Hole Punch

- Capacity: 1.6mm/16 sheets (80gsm paper)
- Innovative hand held grip design and sharp stamps for less punching effort
- Click stop guide bar which stays firmly in place with a clear viewing frame for easy visibility of sizes
- Hinged waste box, easy to release
- Material: Metal with non-slip plastic base to prevent scratching office furniture, plastic handle with patented metal rim
- Guaranteed for 3 years
- With 2 part click stop guide bar

 Item no.
 50380035

 Colour
 blue

Material Base: Metal / Handle: Plastic with metal rim

**Dimensions (W x H x D mm)** 85 x 84 x 137

Capacity of Punching 1.6mm/16 sheets (80gsm paper)

**Cutters** Fixed

For Format A4, A5, A6, Folio, US-Quart, 8 x 8 x 8cm

Item no.50380095Colourblack

Material Base: Metal / Handle: Plastic with metal rim

**Dimensions (W x H x D mm)** 85 x 84 x 137

Capacity of Punching 1.6mm/16 sheets (80gsm paper)

**Cutters** Fixed

For Format A4, A5, A6, Folio, US-Quart, 8 x 8 x 8cm