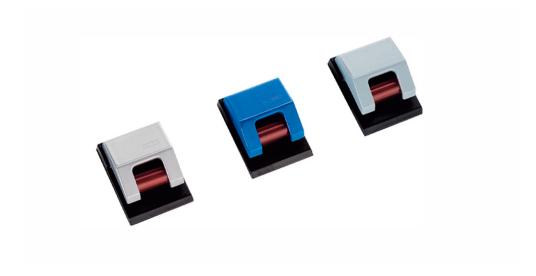

- Automatic holder for paper, sheets or material
- For important information which should be on view
- Documents are pushed upwards into clips
- The roller clips cannot get lost as opposed to magnets

For information which should be on view, e.g. drawings, reminders, instructions, photos. For the office, garage or company. They cannot get lost as opposed to magnets. Advantage: documents only have to be pushed into the clips and they snap shut themselves, thus allowing large documents to be affixed by one person. Guarantee: 3 year.

Self-adhesive, detachable and reusable. With the roller clip device, also holds thicker sheets.  $3.3 \times 4.3 \text{ cm}$ . PU = 10 pieces per box.

| Art.<br>No. | Colour      | EAN Code      | PU    | Pack size/cm/PU  | Weight/kg |
|-------------|-------------|---------------|-------|------------------|-----------|
| 624 10      | (35) blue   | 4002390022729 | 1 box | 16,5 x 9,0 x 1,9 | 0,102     |
| 624 10      | (84) grey   | 4002390022712 | 1 box | 16,5 x 9,0 x 1,9 | 0,102     |
| 624 10      | (94) silver | 4002390022736 | 1 box | 16,5 x 9,0 x 1,9 | 0,102     |