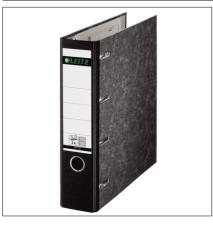

## 180° Double Lever Arch Files

- Unique 180° mechanism with 50% wider opening and 20% faster filing
- Can file from both sides
- Rigid board cover with slots, finger hole on spine and spine label
- Made of 100% recycled board
- Ergonomically designed mechanism guaranteed for 5 years
- A4, 80mm spine
- 318 x 75 x 285mm (WxHxD)