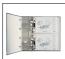

## 180° Double Lever Arch Files

- Unique 180° mechanism with 50% wider opening and 20% faster filing
- Can file from both sides
- Rigid board cover with slots, finger hole on spine and spine label
- Made of 100% recycled board
- Ergonomically designed mechanism guaranteed for 5 years
- A4, 80mm spine
- 318 x 75 x 285mm (WxHxD)

Item no.10920000Colourblack

Material100% recycled boardDimensions (W x H x D mm)75 x 320 x 285

Capacity ca. 600 sheets (80gsm paper)

For Format A4

Mechanism 2x patented 180° lever arch precision mechanism