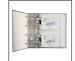

## 180° Double Lever Arch Files

- Unique 180° mechanism with 50% wider opening and 20% faster filing
- Can file from both sides
- Rigid board cover with slots, finger hole on spine and spine label
- Made of 100% recycled board
- Ergonomically designed mechanism guaranteed for 5 years
- A4, 80mm spine
- 318 x 75 x 285mm (WxHxD)

Item no.10920000Colourblack

Material100% recycled boardDimensions (W x H x D mm)75 x 320 x 285

Capacity ca. 600 sheets (80gsm paper)

For Format A4

Mechanism 2x patented 180° lever arch precision mechanism