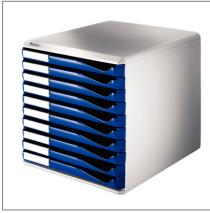

## Form Set

Large and easy to read snap fit label holders to identify contents quickly

Attractive, sturdy sets ideal for storing letters, stationery or forms

- A unique stay-shut drawer system-one push and the drawer remains closed
- A simple lift & pull system to the drawers
- Allows a complete removal as required
- 10 drawers
- Drawer height 22mm
- 291 x 292 x 352mm (WxHxD)
- With pale grey housing

Item no. 52810035 Colour blue

Dimensions (W x H x D mm) 285 x 290 x 355

**Drawer Height** 22mm For Format A4 No. of Drawer 10  $\sqrt{}$ **Rubber Feet** Packaging unit 1

Other housing in pale grey

Weight (g) 4300