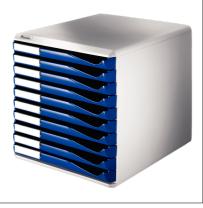

## Form Set

Large and easy to read snap fit label holders to identify contents quickly

Attractive, sturdy sets ideal for storing letters, stationery or forms

- A unique stay-shut drawer system-one push and the drawer remains closed
- A simple lift & pull system to the drawers
- Allows a complete removal as required
- 10 drawers
- Drawer height 22mm
- 291 x 292 x 352mm (WxHxD)
- With pale grey housing

Item no. 52810035 Colour blue

Dimensions (W x H x D mm) 285 x 290 x 355

**Drawer Height** 22mm For Format A4 No. of Drawer 10  $\sqrt{}$ **Rubber Feet** Packaging unit 1

Other housing in pale grey

Weight (g) 4300