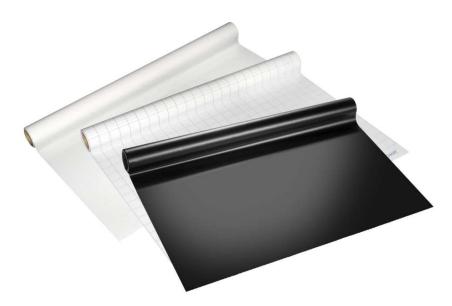

### MAGIC-CHART RANGE - flipchart, whiteboard, blackboard

Magic-Chart flipchart

Magic-Chart whiteboard

Magic-Chart blackboard

#### USP's / sales arguments

|                          | MC flipchart            | MC whiteboard           | MC blackboard           |
|--------------------------|-------------------------|-------------------------|-------------------------|
| MC sheet                 | grid, matt              | white, glossy           | black, matt             |
| Legamaster logo          | Yes                     | no                      | no                      |
| erasable                 | No                      | yes                     | no                      |
| electrostatic properties | +                       | +                       | ++                      |
| environmentally friendly | +                       | ++                      | +                       |
| roll                     | 25 sheets (H80x W60 cm) | 25 sheets (H80x W60 cm) | 25 sheets (H80x W60 cm) |
| Marker                   | e-330 permanent marker  | TZ100 board marker      | e-725 neon board marker |