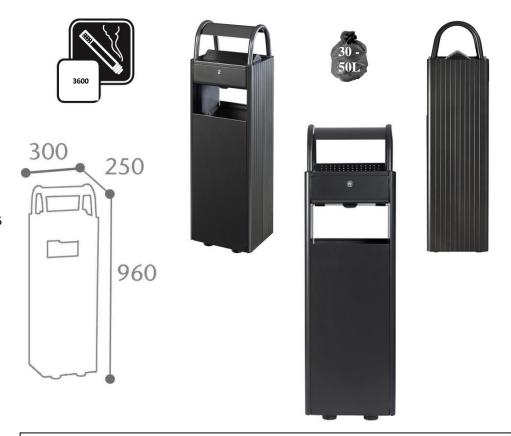

# **Dimensions:**

Unit of Sale:

- Weight : 16.8 kg - Volume : 0.072 m³

- Dim. (L\*W\*H): 250\*300\*960

Pack:

- Weight : 17.6 kg - Volume : 0.088 m³

- Dim. (L\*W\*H): 280\*310\*1015

Custom code: 73 23 99 00

Overall dimensions: 300 x 250 H 960 mm – Capacity: Ashtray 6 L (3600 cigarettes) & Bin 30 L – Steel and aluminum.