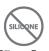

# AlphaTec® Solvex 37-675 (ex Solvex®)

## High-comfort, chemical resistant glove for range of applications

### **DESCRIPTION**

- Available in a wide selection of lengths, thicknesses, sizes and linings, the Ansell Sol-Vex® nitrile glove is designed to deliver optimal results in wet or dry work environments where chemical resistance is crucial. Fully reusable, with an unequaled abrasion resistance, it provides superb comfort for the wearer.
- Sol-Vex® nitrile gloves are the ideal choice for safe handling in a wide range of work environments where harsh chemicals are present.
- The cotton-flock liner to the glove, combined with the flexibility of the nitrile film, offer exceptional comfort for the wearer.
- The reversed lozenge finish further enhances levels of grip.
- The sandpatch finish gives the glove a smooth surface that decreases indirect costs thanks to fewer rejects of fragile parts.

#### **PRODUCT DETAILS**

| Coating material | Nitrile                                |
|------------------|----------------------------------------|
| Liner material   | Flocked                                |
| Grip design      | Sand patch                             |
| Cuff style       | Gauntlet                               |
| Colour           | Green                                  |
| AQL              | 0.65                                   |
| EN Sizes         | 6,7,8,9,10,11                          |
| Length (mm)      | 330                                    |
| Packaging        | 12 pairs in a bag; 12 bags in a carton |