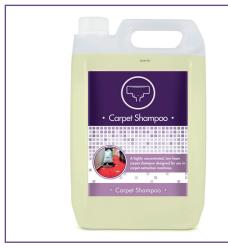

# **CARPET SHAMPOO**

## CARPET SHAMPOO

- A highly concentrated, low foam carpet shampoo designed for use in carpet extraction machines.
- Low foaming wool & acrylic safe shampoo
- Super concentrated
- Removes grime from carpets & upholstery

## **WARNING: IRRITANT**

|           | 5L        |  |
|-----------|-----------|--|
| SKU:      | LYRECO029 |  |
| CASE QTY: | 2         |  |
| PALLET:   | 80 cases  |  |