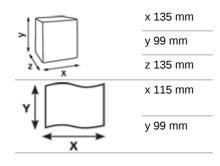

#### Product / Consumer pack

#### **Transport pack**

x 410 mm y 418 mm z 410 mm

|   | 0  |  |
|---|----|--|
| 9 | 36 |  |