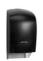

let Dispenser
- Very large roll size (800 sheets) and dispenser holds 2 rolls
- Suitable for high traffic areas
- Controlled dispensing, and self presenting sheets reduce consumption and improve hygiene
- All Katrin toilet papers are made from high quality fibers and have been proven, via dissolving tests, to break down within 90 seconds
- · Certified under the Nordic Swan Eco Label and EU Flower





## ISO9001 ISO14001



#### Product / Consumer pack







#### **Transport pack**



x 410 mm y 418 mm z 410 mm

|   | 0  |  |
|---|----|--|
| 9 | 36 |  |



#### **Transport pallet**



x 800 mm y 2240 mm z 1200 mm





366.47 kg



### **Related products**



104582 Katrin Inclusive System Toilet Dispenser - White



90144 Katrin Inclusive System Toilet Dispenser With Core Catcher -White



104605 Katrin Inclusive System Toilet Dispenser - Black



92049 Katrin Inclusive System Toilet Dispenser With Core Catcher -Black