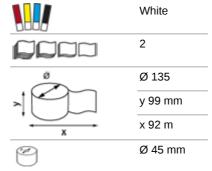

#### 103424

- · Soft effective quality toilet paper
- 100% recycled fibre
- 2-Ply, white
- · For use with Katrin System Toilet Dispenser
- Very large roll size (800 sheets) and dispenser holds 2 rolls
- Suitable for high traffic areas
- Controlled dispensing, and self presenting sheets reduce consumption and improve hygiene
- All Katrin toilet papers are made from high quality fibers and have been proven, via dissolving tests, to break down within 90 seconds
- · Certified under the Nordic Swan Eco Label and EU Flower