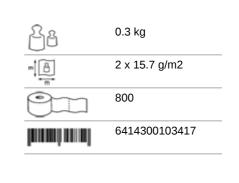

#### 103424

- · Soft effective quality toilet paper
- 100% recycled fibre
- 2-Ply, white
- · For use with Katrin System Toilet Dispenser
- Very large roll size (800 sheets) and dispenser holds 2 rolls
- Suitable for high traffic areas
- Controlled dispensing, and self presenting sheets reduce consumption and improve hygiene
- All Katrin toilet papers are made from high quality fibers and have been proven, via dissolving tests, to break down within 90 seconds
- · Certified under the Nordic Swan Eco Label and EU Flower