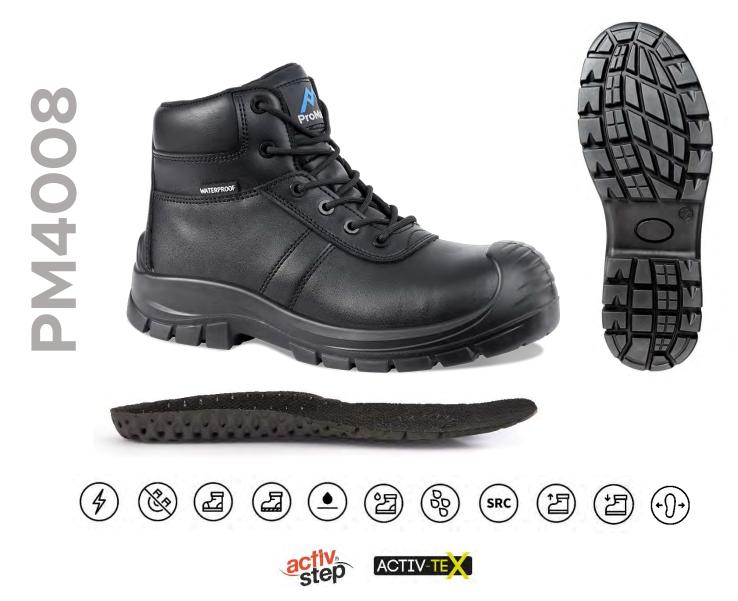

# STYLE REF: **PM4008** STYLE NAME: **BALTIMORE**

SPECIFICATION: EN ISO 20345:2011 S3 WR SRC | UK 3-15 (WHOLE SIZES) | COLOUR: BLACK

100% NON-METALLIC, WITH PROTECTIVE TOECAP AND MIDSOLE, BALTIMORE IS LIGHTWEIGHT AND DEVELOPED WITH PREMIUM MATERIALS INCLUDING AN ACTIV-TEX® WATERPROOF MEMBRANE AND ACTIV-STEP® SHOCK ABSORBING DUAL DENSITY PU OUTSOLE.

#### **Upper Material**

Water repellent smooth black leather

## **Protective Components**

Protective fibreglass toecap and composite anti-penetration flexi-midsole

#### **Lining Materials**

Activ-Tex® waterproof and breathable bootie membrane - tested for 8 hours (5 times longer than EN requirement)

#### **Scuff Cap and Outsole**

Activ-Step® shock absorbing PU outsole

### **Footbed**

Anti-fatigue EVA footbed

SUBJECT TO CHANGE WITHOUT PRIOR NOTICE: 01/05/2021