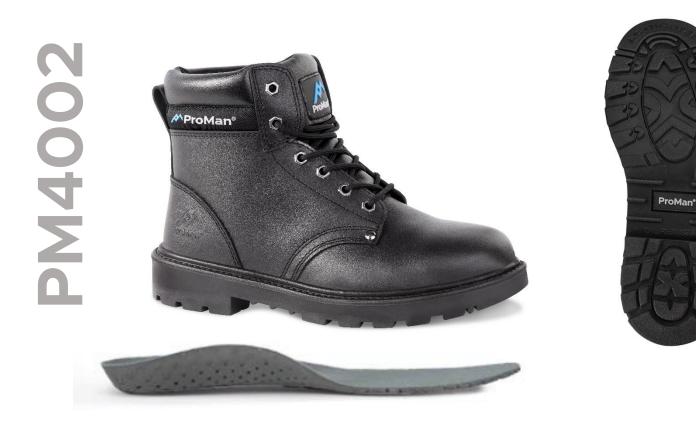

# STYLE REF: **PM4002** STYLE NAME: **JACKSON**

SPECIFICATION: EN ISO 20345:2011 S3 SRC | UK 3-16 (WHOLE SIZES) | COLOUR: BLACK

PROTECTIVE TOECAP AND MIDSOLE, JACKSON IS LIGHTWEIGHT AND DEVELOPED WITH PREMIUM MATERIALS INCLUDING AN ACTIV-STEP® SHOCK ABSORBING DUAL DENSITY PU OUTSOLE.

#### **Upper Material**

Polishable water repellent smooth black leather

#### **Protective Components**

Protective steel toecap and stainless steel anti-penetration midsole

#### **Lining Materials**

Moisture wicking breathable mesh fabric lining

### **Scuff Cap and Outsole**

Activ-Step® shock absorbing PU outsole

#### Footbed

Anti-fatigue EVA footbed

SUBJECT TO CHANGE WITHOUT PRIOR NOTICE: 01/05/2021