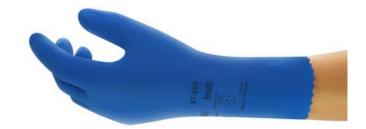

## **87-665**Thin reusable natural rubber glove

Previously known as: Universal 87-665

# Comfortable chemical resistant glove.

- The standard choice of natural rubber gloves.
- 100% natural rubber delivers excellent sensitivity with superior tensile strength.
- Pure cotton flock lining is soft, non irritant and superbly comfortable.
- Specially treated to reduce the risk of allergic reactions.

## **Key Features**

- Chlorinated to reduce risk of allergy
- Light duty glove.
- 100% cotton flock lining