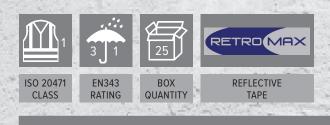

## **SPECIFICATION**

| FABRIC   | =   | 300D PU Coated Polyester EN343 3,1                          |
|----------|-----|-------------------------------------------------------------|
| COLOUR   | =   | Hi Vis Yellow                                               |
| SIZES    | =   | S – 6XL                                                     |
| FEATURES | =   | Elasticated Waist with Shock Cord Adjuster                  |
|          | =   | Large Velcro Fastened Cargo Pockets                         |
|          | 100 | Lower Leg Zip Opening with Velco Fastened Storm Flap        |
|          | =   | Side Pocket Access                                          |
| NOTES    | -   | Also Available in Hi Vis Orange and<br>Navy (NON ISO 20471) |
|          |     |                                                             |

X

 $\mathbf{X}$ 

**CERTIFIED TO 25 WASH CYCLES** 

 $\otimes$ 

40

| a la carde | SIZE                          | SMALL | MEDIUM | LARGE | XL     | XXL     | 3XL     | 4XL     | 5XL     | 6XL     |
|------------|-------------------------------|-------|--------|-------|--------|---------|---------|---------|---------|---------|
| C. C. C.   | WAIST TO FIT (CM)             | 71-79 | 79-86  | 86-94 | 94-102 | 102-109 | 109-117 | 117-124 | 124-132 | 132-140 |
| in the     | WAIST TO FIT (APPROX. INCHES) | 28-31 | 31-34  | 34-37 | 37-40  | 40-43   | 43-46   | 46-49   | 49-52   | 52-55   |