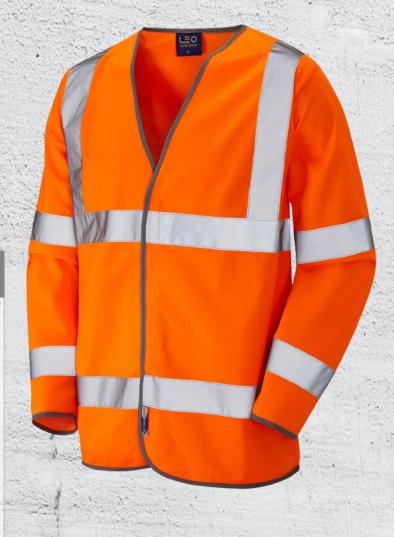

## SHIRWELL

ISO 20471 CLASS 3 SLEEVED WAISTCOAT

## Code: **S01-O**

Lightweight | Durable | Perfect for everyday use | Generous fit | Large area for printing/badging front and rear Available in sizes up to 6XL |

ISO 20471 CLASS BOX QUANTITY REFLECTIVE TAPE

## **SPECIFICATION**

FABRIC = 100% Knitted Polyester

COLOUR = Hi-Vis Orange

TRIM = Grey

FASTENER = Velcro

LENGTH = 77 - 82cm

SIZES = S - 6XL

NOTES = Also available in Yellow