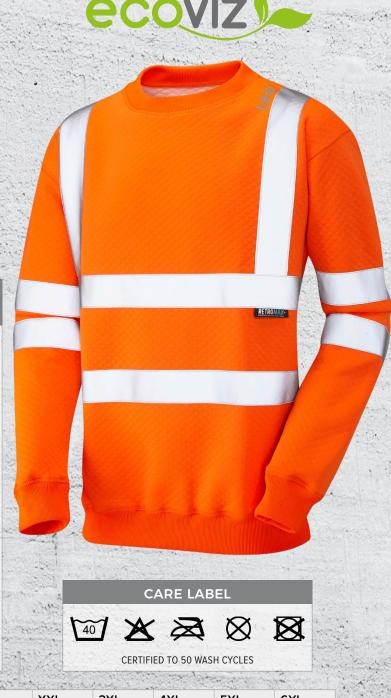

## WINKLEIGH

ISO 20471 CLASS 3 CREW NECK SWEATSHIRT

## Code: SS05-O

Warm and comfortable diamond quilt fabric 50% EcoViz® PC recycled polyester, 50% cotton Stretch reflective tape allowing increased freedom of movement for the wearer Available in sizes S - 6XL

## SPECIFICATION

REFLECTIVE TAPE

**FABRIC** = 310gsm 50% EcoViz® PC recycled polyester,

50% cotton

Hi-Vis Orange (RIS-3279-TOM) COLOUR

**TRIM** = Orange LENGTH = 72 - 84cm

= S - 6XL SIZES

FEATURES = Ribbed Cuffs and Hem

= 50% cotton for comfort against the skin

Stretch Reflective Tape

50% EcoViz® PC recycled polyster for durability, made from recycled post-consumer clothing

Also available in Yellow NOTES

| Size              | Small | Medium | Large   | XL      | XXL     | 3XL     | 4XL     | 5XL     | 6XL     |
|-------------------|-------|--------|---------|---------|---------|---------|---------|---------|---------|
| Chest To Fit (cm) | 86-94 | 94-102 | 102-110 | 110-118 | 118-126 | 126-134 | 134-142 | 142-150 | 150-158 |
| Waist To Fit (cm) | 82-90 | 90-98  | 98-106  | 106-114 | 114-122 | 122-130 | 130-138 | 138-146 | 146-154 |