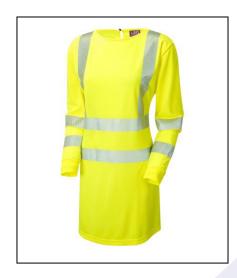

## **EU Declaration of Conformity**

Product Type: High Visibility Women's Coolviz

Ultra Long Sleeve Modesty Tunic

Manufacturer: Leo Textiles T/A LEO WORKWEAR

Product ID: MT01-Y

Name: LILLY

Model/Label: LT-007