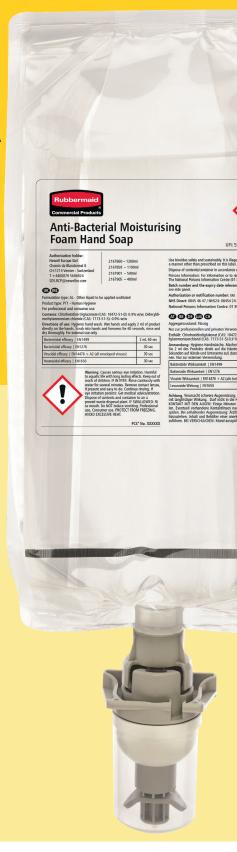

# **INGREDIENTS**

Water (Aqua), Lauramine Oxide, Glycerin, Betaine, Chlorhexidine Digluconate, Didecyldimonium Chloride, Gluconolactone, BIS-PEG/PPG-20/20 Dimethicone, Sodium Citrate, Trisodium Citrate Dihydrate, Yellow 5 (CI 19140), Red 40 (CI 16035)

# **EFFICACY TESTING**

The Alcohol Plus formulation has been tested against the following standards:

| ACTIVE AGAINST | EU STANDARD   | DETAILS                                                                                                                                                                                                                                                | CONTACT TIME |
|----------------|---------------|--------------------------------------------------------------------------------------------------------------------------------------------------------------------------------------------------------------------------------------------------------|--------------|
| BACTERIA       | EN 1500       | Hygienic hand sanitiser, 3ml, 2 applications                                                                                                                                                                                                           | 30 sec       |
| BACTERIA       | EN 13727 + A2 | Bactericidal activity (medical area)                                                                                                                                                                                                                   | 30 sec       |
| VIRUSES        | EN 14476 + A2 | Virucidal activity against enveloped viruses. According to the standard this product is effective against all enveloped viruses under the conditions tested.  Enveloped viruses include: HIV, coronavirus (e.g. SARS, MERS), Influenza, HBV, HCV, etc. | 30 sec       |
| YEAST          | EN 13624      | Fungicidal activity (medical area)                                                                                                                                                                                                                     | 30 sec       |

| SHELF LIFE | FRAGRANCE      | PRECAUTIONS                                                                                                                                      | ACTIVES                                                                                                                                         |
|------------|----------------|--------------------------------------------------------------------------------------------------------------------------------------------------|-------------------------------------------------------------------------------------------------------------------------------------------------|
| 2 YEARS    | FRAGRANCE FREE | <ul> <li>Causes serious eye irritation.     Harmful to aquatic life with long     lasting effects. Keep out of reach     of children.</li> </ul> | <ul> <li>Chlorhexidine Digluconate (CAS: 18472-51-<br/>0): 0.9% w/w, Didecyldimethylammonium<br/>chloride (CAS: 7173-51-5): 0.9% w/w</li> </ul> |

# **DIRECTIONS OF USE**

 Hygienic hand wash. Wet hands and apply 2 ml of product directly on the hands. Scrub into hands and forearms for 60 seconds, rinse and dry thoroughly. For external use only.

# **SINGLE PRODUCT INFORMATION**

| DESCRIPTION                     | COLOUR | SKU     | DIMENSIONS (cm)         | GROSS<br>WEIGHT (kg) | PACK<br>SIZE |
|---------------------------------|--------|---------|-------------------------|----------------------|--------------|
| AUTOFOAM ANTIBAC SOAP 1100ML    | CLEAR  | 2167858 | 26 L x 17.5 W x 3.5 H   | 1.15                 | 4            |
| AUTOFOAM ANTIBAC SOAP 500ML     | CLEAR  | 2162584 | 29 L x 11.2 W x 6.1 H   | 0.57                 | 5            |
| FLEX ANTIBAC SOAP 1300ML        | CLEAR  | 2167860 | 35.5 L x 12.6 W x 6.5 H | 1.37                 | 3            |
| FLEX ANTIBAC SOAP 500ML         | CLEAR  | 2167901 | 29.5 L x 11.4 W x 4.8 H | 0.56                 | 5            |
| MANUAL FOAM ANTIBAC SOAP 800ML  | CLEAR  | 2167904 | 12 L x 5.8 W x 21 H     | 0.88                 | 6            |
| MANUAL SPRAY ANTIBAC SOAP 400ML | CLEAR  | 2167905 | 15 L x 12.6 W x 6.5 H   | 0.41                 | 12           |