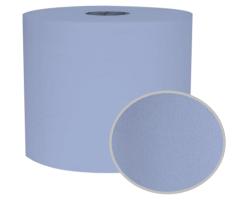

## 1ply Blue Emb Roll Towel 250m x 6R

| Product Code:     | RT1B250R    |
|-------------------|-------------|
| Date of Issue:    | 04.01.21    |
| Commodity Code    | 48 18 20 91 |
| Country of Origin | UK          |

| Roll Spec:     |                |  |
|----------------|----------------|--|
| Paper Type:    | Recycled       |  |
| Colour:        | Blue           |  |
| Ply:           | 1              |  |
| Sheet Width:   | 200mm          |  |
| Roll Length:   | 250m           |  |
| Core Diameter: | 38mm           |  |
| Roll Diameter: | 195mm          |  |
| Barcode:       | 05010146007394 |  |