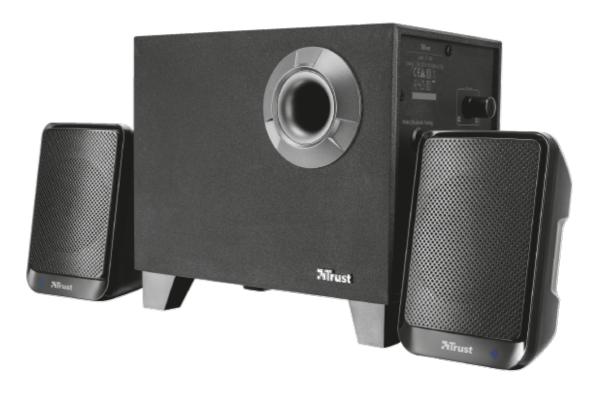

## Evon Wireless 2.1 Speaker Set with Bluetooth UK

Compact 2.1 speaker set with wooden subwoofer and wireless Bluetooth audio connection, for PC, laptop, tablet and phone

## Key features

- ✓ 30 W peak power (15 W RMS)
- ✓Powerful sound from compact design
- ✓ Connect wired or with wireless Bluetooth technology
- ✓Down firing subwoofer for deep bass
- ✓Bass and volume control
- $\checkmark \mathsf{Smart}$  power management: goes to stand-by when not in use
- ✓Use with PC, tablet, phone, TV, DVD, CD, mp3 or other audio devices