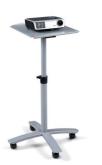

## Nobo Multimedia Projection Trolley - Single Platform

This sturdy Multimedia Projection Trolley has a single platform to support a DLP or LCD projector. The platform itself tilts and swivels 360° to achieve the perfect presentation angle. Height can also be adjusted within a range of 810 to 1200mm.

## Attributes

- Height adjustable from 810 mm to 1200 mm
- Maximum platform support weight: 10 kg
- Platform size 380x430mm