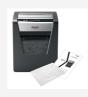

## Rexel Momentum X415 Paper Shredder

The power to shred more! Rexel Momentum X415 Paper Shredder shreds up to 15 sheets in one go, with a 2 hour continuous run time, making it ideal for a small office. The X415 comes with anti jam technology to guarantee uninterrupted shredding. P4 Cross Cut 4x40mm pieces. Quiet, with simple, intuitive, touch control buttons for easy operation and a generous 23L bin capacity (225 A4 sheets)

## **Attributes**

- Shreds up to 15 sheets of paper in one go
- High security level shredding with P4, Cross Cut 4x40mm pieces
- The power to shred more with a continuous 2 hour run time.
- Anti jam technology, shredder automatically stops and reverses when too much paper is inserted
- Easily shreds multiple documents, even with staples and paperclips on the corners
- Simple intuitive touch control buttons for easy operation
- A large 23L bin capacity which holds 225 A4 sheets
- Quiet operation, so minimal disruption in the home or office
- 2 year guarantee