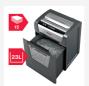

## Rexel Momentum X415 Paper Shredder

The power to shred more! Rexel Momentum X415 Paper Shredder shreds up to 15 sheets in one go, with a 2 hour continuous run time, making it ideal for a small office. The X415 comes with anti jam technology to guarantee uninterrupted shredding. P4 Cross Cut 4x40mm pieces. Quiet, with simple, intuitive, touch control buttons for easy operation and a generous 23L bin capacity (225 A4 sheets)