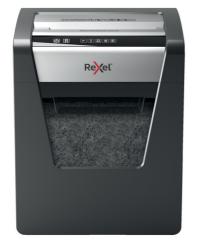

## Rexel Momentum X415 Paper Shredder

The power to shred more! Rexel Momentum X415 Paper Shredder shreds up to 15 sheets in one go, with a 2 hour continuous run time, making it ideal for a small office. The X415 comes with anti jam technology to guarantee uninterrupted shredding. P4 Cross Cut 4x40mm pieces. Quiet, with simple, intuitive, touch control buttons for easy operation and a generous 23L bin capacity (225 A4 sheets)

## **Attributes**

- Shreds up to 15 sheets of paper in one go
- High security level shredding with P4, Cross Cut 4x40mm pieces
- The power to shred more with a continuous 2 hour run time.
- Anti jam technology, shredder automatically stops and reverses when too much paper is inserted
- Easily shreds multiple documents, even with staples and paperclips on the corners
- Simple intuitive touch control buttons for easy operation
- A large 23L bin capacity which holds 225 A4 sheets
- Quiet operation, so minimal disruption in the home or office
- 2 year guarantee