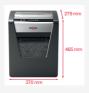

## **Specifications**

| Number                            | 2104576                                   |
|-----------------------------------|-------------------------------------------|
| Colour                            | black                                     |
| Dimensions (W x H x D)            | 345 x 550 x 430 mm                        |
| Cut Type                          | Cross Cut                                 |
| Maximum Slot Entry Width (mm)     | 223                                       |
| Period of Warranty                | 2 year                                    |
| Run Time From Cold (min)          | 120                                       |
| Run Time/Cool Down Time (min)     | 120/60                                    |
| Security Level                    | P-4                                       |
| Shred Size                        | 4x40mm                                    |
| Cutting capacity 80 gsm in sheets | Shreds up to 15 sheets of paper in one go |
| Container/collection volume       | e 23                                      |
| Weight                            | 12500 g                                   |
| EAN code                          | 5028252523462                             |
|                                   |                                           |