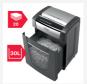

## Rexel Momentum X420 Paper Shredder

The power to shred more! Rexel Momentum X420 Paper Shredder shreds up to 20 sheets in one go, with a 4 hour continuous run time, making it ideal for a small office. The X420 comes with anti jam technology to guarantee uninterrupted shredding. P4 Cross Cut 4x40mm pieces. Quiet, with simple, intuitive, touch control buttons for easy operation and a generous 30L bin capacity (275 A4 sheets)

## **Attributes**

- Shreds up to 20 sheets of paper in one go
- High security level shredding with P4, Cross Cut 4x40mm pieces
- The power to shred more with a continuous 4 hour run time.
- Anti jam technology, shredder automatically stops and reverses when too much paper is inserted
- Easily shreds multiple documents, even with staples and paperclips on the corners
- Simple intuitive touch control buttons for easy operation
- An extra large 30L bin capacity which holds 275 A4 sheets
- Quiet operation, so minimal disruption in the home or office
- 2 year guarantee