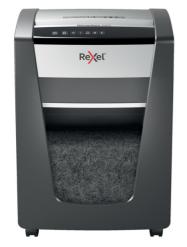

## Rexel Momentum X420 Paper Shredder

The power to shred more! Rexel Momentum X420 Paper Shredder shreds up to 20 sheets in one go, with a 4 hour continuous run time, making it ideal for a small office. The X420 comes with anti jam technology to guarantee uninterrupted shredding. P4 Cross Cut 4x40mm pieces. Quiet, with simple, intuitive, touch control buttons for easy operation and a generous 30L bin capacity (275 A4 sheets)

## **Attributes**

- Shreds up to 20 sheets of paper in one go
- High security level shredding with P4, Cross Cut 4x40mm pieces
- The power to shred more with a continuous 4 hour run time.
- Anti jam technology, shredder automatically stops and reverses when too much paper is inserted
- Easily shreds multiple documents, even with staples and paperclips on the corners
- Simple intuitive touch control buttons for easy operation
- An extra large 30L bin capacity which holds 275 A4 sheets
- Quiet operation, so minimal disruption in the home or office
- 2 year guarantee