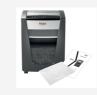

## Rexel Momentum X420 Paper Shredder

The power to shred more! Rexel Momentum X420 Paper Shredder shreds up to 20 sheets in one go, with a 4 hour continuous run time, making it ideal for a small office. The X420 comes with anti jam technology to guarantee uninterrupted shredding. P4 Cross Cut 4x40mm pieces. Quiet, with simple, intuitive, touch control buttons for easy operation and a generous 30L bin capacity (275 A4 sheets)

## **Attributes**

- Shreds up to 20 sheets of paper in one go
- High security level shredding with P4, Cross Cut 4x40mm pieces
- The power to shred more with a continuous 4 hour run time.
- Anti jam technology, shredder automatically stops and reverses when too much paper is inserted
- Easily shreds multiple documents, even with staples and paperclips on the corners
- Simple intuitive touch control buttons for easy operation
- An extra large 30L bin capacity which holds 275 A4 sheets
- Quiet operation, so minimal disruption in the home or office
- 2 year guarantee