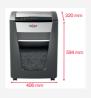

## **Specifications**

| Number                            | 2104578                                   |
|-----------------------------------|-------------------------------------------|
| Colour                            | black                                     |
| Dimensions (W x H x D)            | 385 x 660 x 465 mm                        |
| Cut Type                          | Cross Cut                                 |
| Maximum Slot Entry Width (mm)     | 230                                       |
| Period of Warranty                | 2 year                                    |
| Run Time From Cold (min)          | 240                                       |
| Run Time/Cool Down Time (min)     | 240/60                                    |
| Security Level                    | P-4                                       |
| Shred Size                        | 4x40mm                                    |
| Cutting capacity 80 gsm in sheets | Shreds up to 20 sheets of paper in one go |
| Container/collection volume in l  | e 30                                      |
| Weight                            | 22000 g                                   |
| EAN code                          | 5028252523394                             |
|                                   |                                           |