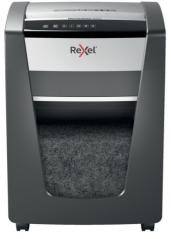

Re**)**(el'

The power to shred more! Rexel Momentum M515 Paper Shredder shreds up to 15 sheets in one go, with a 4 hour continuous run time, making it ideal for a small office. The M515 comes with anti jam technology to guarantee uninterrupted shredding. P5 Micro Cut 2x15mm pieces for better seurity and more shredding before the bin becomes full. Quiet, with simple, intuitive, touch control buttons for easy operation and a generous 30L bin capacity (300 A4 sheets)

## **Attributes**

- Shreds up to 15 sheets of paper in one go
- Highest security level with P5, Micro Cut 2x15mm pieces
- The power to shred more with a continuous 4 hour run time.
- Anti jam technology, shredder automatically stops and reverses when too much paper is inserted
- Easily shreds multiple documents, even with staples and paperclips on the corners
- Simple intuitive touch control buttons for easy operation
- An extra large 30L bin capacity which holds 300 A4 sheets
- Quiet operation, so minimal disruption in the home or office
- 2 year guarantee