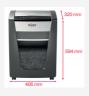

## **Specifications**

| Number                            | 2104577                                   |
|-----------------------------------|-------------------------------------------|
| Colour                            | black                                     |
| Dimensions (W x H x D)            | 385 x 645 x 465 mm                        |
| Cut Type                          | Micro Cut                                 |
| Maximum Slot Entry Width (mm)     | 230                                       |
| Period of Warranty                | 2 year                                    |
| Run Time From Cold (min)          | 240                                       |
| Run Time/Cool Down Time (min)     | 240/60                                    |
| Security Level                    | P-5                                       |
| Shred Size                        | 2x15mm                                    |
| Cutting capacity 80 gsm in sheets | Shreds up to 15 sheets of paper in one go |
| Container/collection volume in l  | e 30                                      |
| Weight                            | 21625 g                                   |
| Pallet quantity                   | 8                                         |
| EAN code                          | 5028252523141                             |
|                                   |                                           |