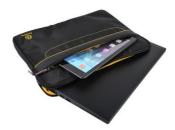

## Specification

New : No Brand : Exacompta Weight : 600 D Product type : Luggage Closure type : zipper

This cover will effectively protect any type of tablet and may even contain a compact computer up to 13.3 This versatility will quickly make it essential.

Zipped pocket on the front to store a tablet, phone, documents or small accessories. Quilted fabric interior for better protection. 600D resistant polyester exterior, waterproof.