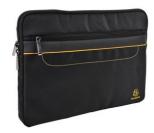

## Specification

New : No Brand : Exacompta Weight : 600 D Product type : Luggage Closure type : zipper

This cover will effectively protect any type of tablet and may even contain a compact computer up to 13.3 This versatility will quickly make it essential.

Zipped pocket on the front to store a tablet, phone, documents or small accessories. Quilted fabric interior for better protection. 600D resistant polyester exterior, waterproof.