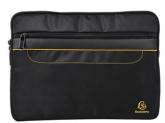

## Specification

New : No Brand : Exacompta Weight : 600 D Product type : Luggage Closure type : zipper

This cover will effectively protect any type of tablet and may even contain a compact computer up to 13.3 This versatility will quickly make it essential.

Zipped pocket on the front to store a tablet, phone, documents or small accessories. Quilted fabric interior for better protection. 600D resistant polyester exterior, waterproof.