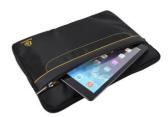

## Specification

New : No Brand : Exacompta Weight : 600 D Product type : Luggage Closure type : zipper

This cover will effectively protect any type of tablet and may even contain a compact computer up to 13.3 This versatility will quickly make it essential.

Zipped pocket on the front to store a tablet, phone, documents or small accessories. Quilted fabric interior for better protection. 600D resistant polyester exterior, waterproof.