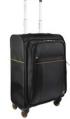

## **PRODUCT SHEET 18934E**

| Reference code    | 18934E                          |
|-------------------|---------------------------------|
| Designation       | Cabin luggage 4 wheels Exactive |
| Collection        | Exactive®                       |
| Material          | Polyester                       |
| Colour            | Black                           |
| Product size      | 37x55x23 cm                     |
| Unit weight       | 3800g                           |
| Ean code          | 3130630189343                   |
| Units per palette | 27                              |

## Specification

New : No Brand : Exacompta Weight : 1680 D Product type : Luggage Closure type : zipper

A suitcase trolley compatible hand luggage for most airlines. Dim wheels included 37 x 55 x 23 cm. Easy to handle thanks to the 4 multid irectional wheels and the comfortable telescopic handle.