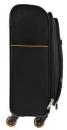

## Specification

New : No Brand : Exacompta Weight : 1680 D Product type : Luggage Closure type : zipper

A suitcase trolley compatible hand luggage for most airlines. Dim wheels included 37 x 55 x 23 cm. Easy to handle thanks to the 4 multid irectional wheels and the comfortable telescopic handle.

Spacious interior with cross straps, detachable transparent toiletries bag for easy airport controls, separate padded laptop pockets up to 15.6 and tablet.

The luggage can be secured with the built-in TSA lock. Label for the identification of the owner also included in the bag.