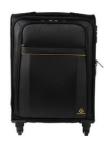

## **PRODUCT SHEET 18934E**

| Reference code    | 18934E                          |
|-------------------|---------------------------------|
| Designation       | Cabin luggage 4 wheels Exactive |
| Collection        | Exactive®                       |
| Material          | Polyester                       |
| Colour            | Black                           |
| Product size      | 37x55x23 cm                     |
| Unit weight       | 3800g                           |
| Ean code          | 3130630189343                   |
| Units per palette | 27                              |

## Specification

New : No Brand : Exacompta Weight : 1680 D Product type : Luggage Closure type : zipper

A suitcase trolley compatible hand luggage for most airlines. Dim wheels included 37 x 55 x 23 cm. Easy to handle thanks to the 4 multid irectional wheels and the comfortable telescopic handle.