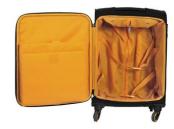

Spacious interior with cross straps, detachable transparent toiletries bag for easy airport controls, separate padded laptop pockets up to 15.6 and tablet.

The luggage can be secured with the built-in TSA lock. Label for the identification of the owner also included in the bag.

Easily recharge a phone or tablet with USB ports and integrated cables inside the case (2 USB ports and 1 micro-USB port integrated, autonomous charger not provided).