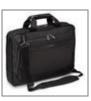

## CitySmart 14,15,15.6" SlimlineTopload Laptop Case - Black/Grey

TBT914EU

## **Description**

Blending on the go functionality with urban styling the City Smart range is full of minimalist cool. Featuring an innovative Multi-Fit cradle in the padded laptop compartment, which can securely accommodate a range of different sized hardware, this laptop briefcase is designed to carry and protect laptops between 14 and 15.6" with a reassuringly snug fit. Combining a slim design with dedicated pockets and compartments for your accessories, this briefcase is ideal for the urban commuter. Padded adjustable shoulder strap ensures comfort while carrying.