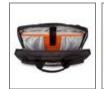

## **Description**

Blending on the go functionality with urban styling the City Smart range is full of minimalist cool. Featuring an innovative Multi-Fit cradle in the padded laptop compartment, which can securely accommodate a range of different sized hardware, this laptop briefcase is designed to carry and protect laptops between 14 and 15.6" with a reassuringly snug fit. Combining a slim design with dedicated pockets and compartments for your accessories, this briefcase is ideal for the urban commuter. Padded adjustable shoulder strap ensures comfort while carrying.

## **Features**

- Multi-Fit cradle offers a reassuringly snug fit for laptops between 14-15.6"
- · Slim design to suit the urban commuter
- On the go functionality meets minimalist styling
- Intuitively organised pockets and compartments including a workstation so you can always find what you're looking for
- · Lightweight, durable materials
- · Additional tablet pocket
- · Padded and adjustable shoulder strap
- · Trolley strap easily attaches to your rolling luggage
- Will fit laptop screen sizes between 14-15.6" including 14"/15"/15.6"
- · Limited lifetime warranty