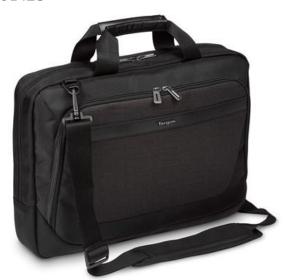

## CitySmart 14,15,15.6" SlimlineTopload Laptop Case - Black/Grey

TBT914EU

## **Description**

Blending on the go functionality with urban styling the City Smart range is full of minimalist cool. Featuring an innovative Multi-Fit cradle in the padded laptop compartment, which can securely accommodate a range of different sized hardware, this laptop briefcase is designed to carry and protect laptops between 14 and 15.6" with a reassuringly snug fit. Combining a slim design with dedicated pockets and compartments for your accessories, this briefcase is ideal for the urban commuter. Padded adjustable shoulder strap ensures comfort while carrying.

## **Features**

- Multi-Fit cradle offers a reassuringly snug fit for laptops between 14-15.6"
- · Slim design to suit the urban commuter
- On the go functionality meets minimalist styling
- Intuitively organised pockets and compartments including a workstation so you can always find what you're looking for
- · Lightweight, durable materials
- · Additional tablet pocket
- · Padded and adjustable shoulder strap
- · Trolley strap easily attaches to your rolling luggage
- Will fit laptop screen sizes between 14-15.6" including 14"/15"/15.6"
- · Limited lifetime warranty