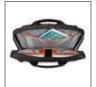

## **Description**

Blending on the go functionality with urban styling the City Smart range is full of minimalist cool. Featuring an innovative Multi-Fit cradle in the padded laptop compartment, which can securely accommodate a range of different sized hardware, this laptop briefcase is designed to carry and protect laptops between 14 and 15.6" with a reassuringly snug fit. Combining a slim design with dedicated pockets and compartments for your accessories, this briefcase is ideal for the urban commuter. Padded adjustable shoulder strap ensures comfort while carrying.

## **Features**

- Multi-Fit cradle offers a reassuringly snug fit for laptops between 14-15.6"
- · Slim design to suit the urban commuter
- On the go functionality meets minimalist styling
- Intuitively organised pockets and compartments including a workstation so you can always find what you're looking for
- · Lightweight, durable materials
- · Additional tablet pocket
- · Padded and adjustable shoulder strap
- · Trolley strap easily attaches to your rolling luggage
- Will fit laptop screen sizes between 14-15.6" including 14"/15"/15.6"
- · Limited lifetime warranty