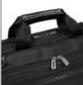

## **Description**

Blending on the go functionality with urban styling the City Smart range is full of minimalist cool. Featuring an innovative Multi-Fit cradle in the padded laptop compartment, which can securely accommodate a range of different sized hardware, this laptop briefcase is designed to carry and protect laptops between 14 and 15.6" with a reassuringly snug fit. Combining a slim design with dedicated pockets and compartments for your accessories, this briefcase is ideal for the urban commuter. Padded adjustable shoulder strap ensures comfort while carrying.

## **Features**

- Multi-Fit cradle offers a reassuringly snug fit for laptops between 14-15.6"
- · Slim design to suit the urban commuter
- On the go functionality meets minimalist styling
- Intuitively organised pockets and compartments including a workstation so you can always find what you're looking for
- · Lightweight, durable materials
- · Additional tablet pocket
- · Padded and adjustable shoulder strap
- · Trolley strap easily attaches to your rolling luggage
- Will fit laptop screen sizes between 14-15.6" including 14"/15"/15.6"
- · Limited lifetime warranty