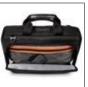

## **Description**

Blending on the go functionality with urban styling the City Smart range is full of minimalist cool. Featuring an innovative Multi-Fit cradle in the padded laptop compartment, which can securely accommodate a range of different sized hardware, this laptop briefcase is designed to carry and protect laptops between 14 and 15.6" with a reassuringly snug fit. Combining a slim design with dedicated pockets and compartments for your accessories, this briefcase is ideal for the urban commuter. Padded adjustable shoulder strap ensures comfort while carrying.

## **Features**

- Multi-Fit cradle offers a reassuringly snug fit for laptops between 14-15.6"
- · Slim design to suit the urban commuter
- On the go functionality meets minimalist styling
- Intuitively organised pockets and compartments including a workstation so you can always find what you're looking for
- · Lightweight, durable materials
- · Additional tablet pocket
- · Padded and adjustable shoulder strap
- · Trolley strap easily attaches to your rolling luggage
- Will fit laptop screen sizes between 14-15.6" including 14"/15"/15.6"
- · Limited lifetime warranty