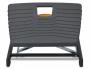

## Pro 952 Footrest

BAKKER ELKHUIZEN

A solid, compact design

Work Smart - Feel Good

The Pro 952 is in the same series as the Pro 959. The footrest helps ensure proper seated posture when working behind a screen, supporting the feet rather than letting them dangle.

This footrest combines the easy of use from the Pro 959 with the compact design of the Pro 952.

"A footrest keeps the blood vessels in your legs from becoming pinched and helps you improve your posture at work.

User friendly: adjust the height with 1 foot.

**Convenient:** anti-slip base.

**Design:** solid and compact.

**Height:** adjustable height from 8-30 cm.

**Angle:** adjustable to 90 degrees.

 Width
 440 mm

 Height
 80 mm