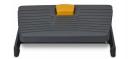

## Pro 952 Footrest

BAKKER ELKHUIZEN

A solid, compact design

Work Smart - Feel Good

The Pro 952 is in the same series as the Pro 959. The footrest helps ensure proper seated posture when working behind a screen, supporting the feet rather than letting them dangle.

This footrest combines the easy of use from the Pro 959 with the compact design of the Pro 952.

"A footrest keeps the blood vessels in your legs from becoming pinched and helps you improve your posture at work.

User friendly: adjust the height with 1 foot.

**Convenient:** anti-slip base.

**Design:** solid and compact.

**Height:** adjustable height from 8-30 cm.

**Angle:** adjustable to 90 degrees.

 Width
 440 mm

 Height
 80 mm