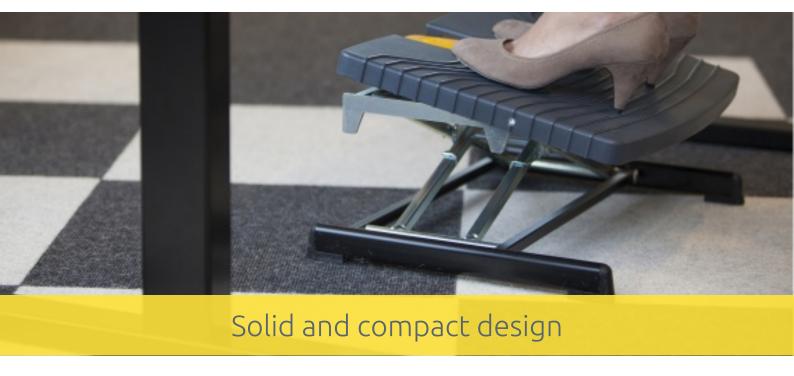

## Pro 952 Footrest

BAKKER ELKHUIZEN

A solid, compact design

Work Smart - Feel Good

The Pro 952 is in the same series as the Pro 959. The footrest helps ensure proper seated posture when working behind a screen, supporting the feet rather than letting them dangle.

This footrest combines the easy of use from the Pro 959 with the compact design of the Pro 952.

"A footrest keeps the blood vessels in your legs from becoming pinched and helps you improve your posture at work.

User friendly: adjust the height with 1 foot.

**Convenient:** anti-slip base.

**Design:** solid and compact.

**Height:** adjustable height from 8-30 cm.

**Angle:** adjustable to 90 degrees.

 Width
 440 mm

 Height
 80 mm