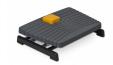

## Pro 952 Footrest

BAKKER ELKHUIZEN

A solid, compact design

Work Smart - Feel Good

The Pro 952 is in the same series as the Pro 959. The footrest helps ensure proper seated posture when working behind a screen, supporting the feet rather than letting them dangle.

This footrest combines the easy of use from the Pro 959 with the compact design of the Pro 952.

"A footrest keeps the blood vessels in your legs from becoming pinched and helps you improve your posture at work.

User friendly: adjust the height with 1 foot.

**Convenient:** anti-slip base.

**Design:** solid and compact.

**Height:** adjustable height from 8-30 cm.

**Angle:** adjustable to 90 degrees.

 Width
 440 mm

 Height
 80 mm