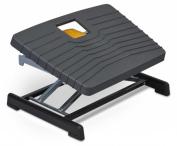

## Pro 952 Footrest

BAKKER ELKHUIZEN

A solid, compact design

Work Smart - Feel Good

The Pro 952 is in the same series as the Pro 959. The footrest helps ensure proper seated posture when working behind a screen, supporting the feet rather than letting them dangle.

User friendly: adjust the height with 1 foot.

**Convenient:** anti-slip base.

**Design:** solid and compact.

**Height:** adjustable height from 8-30 cm.

**Angle:** adjustable to 90 degrees.

 Width
 440 mm

 Height
 80 mm