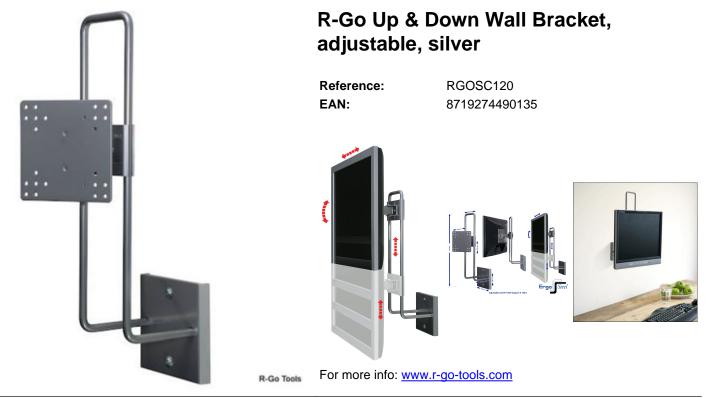

## Always the perfect viewing height

The R-Go Up & Down Wall bracket is adjustable in height, tilt and rotate. It creates space on your desk top, so you can work efficiently. With the R-Go Up & Down Wall Bracket you simply set your monitor at the desired viewing height.

### • Award Winning Design

Tilt:

The solid R-Go Up & Down Wall Bracket is very easy to install.

| MODEL AND FUNCTION    |                         |
|-----------------------|-------------------------|
| Model:                | Wall Bracket            |
| Capacity (in kg):     | 10 kg                   |
| Screen diagonal:      | ≤ 27"                   |
| Other options:        | 1 monitor               |
| VESA:                 | 75x75 mm and 100x100 mm |
| ADJUSTABILITY         |                         |
| Adjustable in height: | Yes                     |

# R-Go Tools | Techniekweg 15 | 4143HW Leerdam | The Netherlands

90°

| Rotation: | 0°   |
|-----------|------|
| Swivel:   | 180° |

### GENERAL

| Length (mm):      | 120        |
|-------------------|------------|
| Width (mm):       | 120        |
| Height (mm):      | 450        |
| Weight (gram):    | 2070       |
| Product material: | Steel      |
| Colour:           | Silver     |
| Serie:            | R-Go Steel |