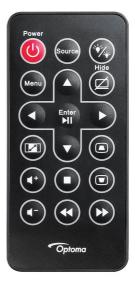

## ML750e

Ultra-compact LED projector

- HD Ready and LED technology Great for movies, gaming and PC-free presentations
- Great connectivity HDMI, MHL, micoSD and built in speaker
- Built in media play and optional wireless presentations
- Compact & Lightweight < 0.4kg

The ML750e ultra-compact portable LED projector is easily transportable between your home and office. This tiny projector weights less than 0.4kg and comes with a convenient carry bag. Watch HD movies, play video games or even present that winning presentation, the ML750e has everything you need to impress your audience.