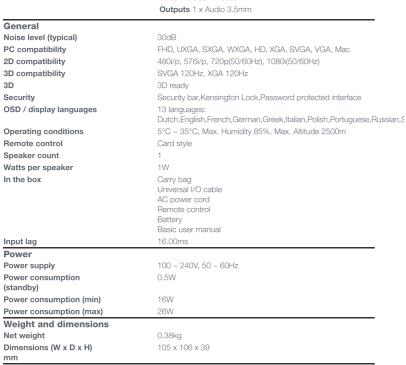

## **Specifications**

| Display/image                     |                                                                           |
|-----------------------------------|---------------------------------------------------------------------------|
| Display technology                | DLP                                                                       |
| Resolution                        | WXGA (1280x800)                                                           |
| Brightness (LED)                  | 700 lumens                                                                |
| Contrast ratio                    | 20,000:1                                                                  |
| Native aspect ratio               | 16:10                                                                     |
| Aspect ratio - compatible         | 4:3,16:9                                                                  |
| Keystone correction -<br>vertical | +/-40°                                                                    |
| Horizontal scan rate              | 15.375 ~ 91.146Khz                                                        |
| Vertical scan rate                | 24 ~ 85(120 for 3D)Hz                                                     |
| Uniformity                        | 85%                                                                       |
| Screen size                       | 0.43m ~ 2.54m (17" ~ 100") (diagonal)                                     |
| Lamp info                         |                                                                           |
| Light source type                 | LED                                                                       |
| LED life                          | 20,000 hours                                                              |
| Optical                           |                                                                           |
| Throw ratio                       | 1.5:1                                                                     |
| Projection distance (m)           | 0.55m - 3.23m                                                             |
| Zoom type                         | Fixed                                                                     |
| Focal length (mm)                 | 14.95                                                                     |
| Native offset                     | 100%                                                                      |
| Connectivity                      |                                                                           |
| Connections                       | Inputs 1 x HDMI 1.4a 3D support + MHL, 1 x microSD card, 1 x USB-A reader |
|                                   |                                                                           |