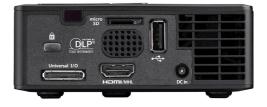

## **Specifications**

| Display/image                     |                                                                           |
|-----------------------------------|---------------------------------------------------------------------------|
| Display technology                | DLP                                                                       |
| Resolution                        | WXGA (1280x800)                                                           |
| Brightness (LED)                  | 700 lumens                                                                |
| Contrast ratio                    | 20,000:1                                                                  |
| Native aspect ratio               | 16:10                                                                     |
| Aspect ratio - compatible         | 4:3,16:9                                                                  |
| Keystone correction -<br>vertical | +/-40°                                                                    |
| Horizontal scan rate              | 15.375 ~ 91.146Khz                                                        |
| Vertical scan rate                | 24 ~ 85(120 for 3D)Hz                                                     |
| Uniformity                        | 85%                                                                       |
| Screen size                       | 0.43m ~ 2.54m (17" ~ 100") (diagonal)                                     |
| Lamp info                         |                                                                           |
| Light source type                 | LED                                                                       |
| LED life                          | 20,000 hours                                                              |
| Optical                           |                                                                           |
| Throw ratio                       | 1.5:1                                                                     |
| Projection distance (m)           | 0.55m - 3.23m                                                             |
| Zoom type                         | Fixed                                                                     |
| Focal length (mm)                 | 14.95                                                                     |
| Native offset                     | 100%                                                                      |
| Connectivity                      |                                                                           |
| Connections                       | Inputs 1 x HDMI 1.4a 3D support + MHL, 1 x microSD card, 1 x USB-A reader |
|                                   |                                                                           |