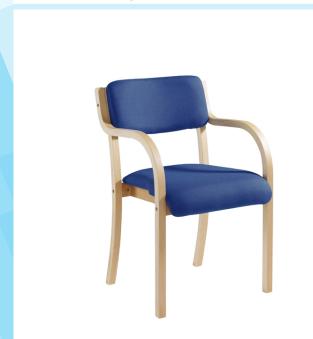

## PRODUCT DATA SHEET

Prague wooden conference chair with double arms - blue

## PRA50001-B

The Prague chair's sleek curves, combined with a modern aesthetic, make it the perfect addition to any office space. Due to the laminated bent wood frame and clear hard wearing lacquer, you can rest assured that these meeting chairs are built to handle constant, everyday use and comfortable with the thick padded seats

## PRODUCT FEATURES

- Wooden framed conference chair
- Upholstered seat and back
- Deep padded seat with waterfall front
- Integral arm supports
- Stackable for easy storage (up to 5 high)
- Classic design meeting room chair

## **DIMENSIONS & SPECIFICATIONS**

| Height | Width | Depth | Seat Height | Seat Width | Seat Depth | Back Height | Back Width |
|--------|-------|-------|-------------|------------|------------|-------------|------------|
| 820mm  | 530mm | 560mm | 450mm       | 460mm      | 470mm      | 230mm       | 465mm      |