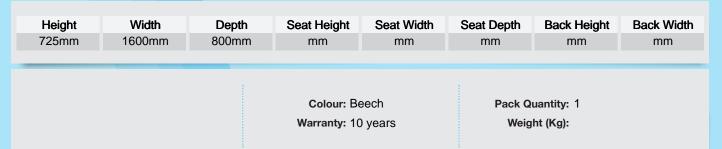

25 desking range, with its minimal, modern styling and multiple colour options is there when you need it, but doesn't demand constant attention. The fully welded H-frame leg design ensures a strong and stable workstation finished in black, silver or white to complement the 25mm melamine desktops.



## **PRODUCT FEATURES**

- Rectangular desks 800mm deep with silver H-Frame and two cable access ports
- Two and Three drawer fixed pedestals which can be fitted to either side
- Pedestals have shallow drawers and one filing drawer which accepts A4 and foolscap files
- Desktops available in beech, maple, oak, white and walnut
- Durable 25mm melamine worktops with 18mm back modesty panels
- The fully welded H-Frame leg ensures a strong and stable workstation

## **DIMENSIONS & SPECIFICATIONS**