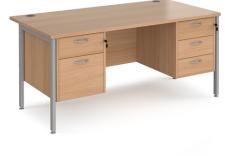

## **PRODUCT DATA SHEET**

Maestro 25 straight desk 1600mm x 800mm with 2 and 3 drawer pedestals - silver H-frame leg, beech top

## MH16P23SB

A staple for the modern office, the Maestro 25 desking range, with its minimal, modern styling and multiple colour options is there when you need it, but doesn't demand constant attention. The fully welded H-frame leg design ensures a strong and stable workstation finished in black, silver or white to complement the 25mm melamine desktops.

## **PRODUCT FEATURES**

- Rectangular desks 800mm deep with silver H-Frame and two cable access ports
- Two and Three drawer fixed pedestals which can be fitted to either side
- Pedestals have shallow drawers and one filing drawer which accepts A4 and foolscap files
- Desktops available in beech, maple, oak, white and walnut
- Durable 25mm melamine worktops with 18mm back modesty panels
- The fully welded H-Frame leg ensures a strong and stable workstation