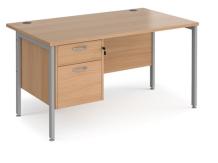

## **PRODUCT DATA SHEET**

Maestro 25 straight desk 1400mm x 800mm with 2 drawer pedestal - silver H-frame leg, beech top

## MH14P2SB

A staple for the modern office, the Maestro 25 desking range, with its minimal, modern styling and multiple colour options is there when you need it, but doesn't demand constant attention. The fully welded H-frame leg design ensures a strong and stable workstation finished in black, silver or white to complement the 25mm melamine desktops.

## **PRODUCT FEATURES**

- Rectangular desks 800mm deep with silver H-Frame and two cable access ports
- Two drawer fixed pedestal which can be fitted to left or right hand side
- Pedestal has one shallow drawer and one filing drawer which accepts A4 and foolscap files
- Desktops available in beech, maple, oak, white and walnut
- Durable 25mm melamine worktops with 18mm back modesty panels
- The fully welded H-Frame leg ensures a strong and stable workstation