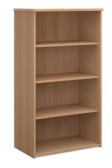

## PRODUCT DATA SHEET

Universal bookcase 1440mm high with 3 shelves - beech

Offering versatile and practical storage solutions, our Universal range will keep your office organised and looking neat and tidy. Staples for the modern office, cupboards and bookcases with their minimal, modern styling and choice of wood finishes are a practical group of units that will sit comfortably in an office space without dominating it.

## PRODUCT FEATURES

- 470mm deep bookcases supplied with adjustable shelves
- Available in beech, oak, maple, white and walnut wood finishes to match desk ranges
- Supplied with adjustable shelves with extra shelves available to order
- Can be configured to suit the requirements of any office landscape
- 25mm thick tops with 18mm carcass and solid back panel
- Supplied flat packed for easy handling