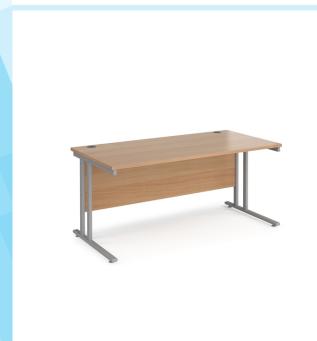

## PRODUCT DATA SHEET

Maestro 25 straight desk 1600mm x 800mm - silver cantilever leg frame, beech top

## MC16SB

A staple for the modern office, the Maestro 25 desking range, with its minimal, modern styling and multiple colour options is there when you need it, but doesn't demand constant attention. The welded double upright cantilever leg frame structure is powder coated for a stylish under frame and when combined with a 25mm melamine desktop ensures the strength and stability

## PRODUCT FEATURES

- Rectangular desks 800mm deep with silver cantilever frame and two cable access ports
- Desktops available in beech, maple, oak, white and walnut
- Create single hot desks or large clusters featuring durable 25mm melamine worktops
- 18mm back modesty panel
- Double upright cantilever frame with feet levellers
- Choice of matching storage to complement the range

## **DIMENSIONS & SPECIFICATIONS**

| Height V    | Vidth Depth   | Seat Height | Seat Width | Seat Depth  | Back Height | Back Width |
|-------------|---------------|-------------|------------|-------------|-------------|------------|
| r ieigrit v | viditi Deptit | Seat Height | Seat Width | Seat Deptil | Dack Height | Dack Width |
| 725mm 16    | 00mm 800mm    | mm          | mm         | mm          | mm          | mm         |