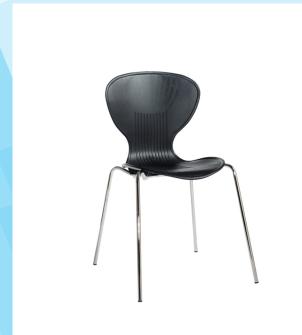

## PRODUCT DATA SHEET

Sienna one piece shell chair with chrome legs (pack of 4) - black

## SIE50001-K

Sienna is a moulded plastic dining chair and stool collection which is a fantastic contemporary choice and would make a stylish addition to any dining facility or café. The curved retro design is available in a selection of colours with a chrome frame, and is practical and durable choice due to the easy clean curvaceous surface

## PRODUCT FEATURES

- Blue, orange, black and grey colour plastic shell options
- Supported by four chrome plated legs for added strength
- Stackable design with an easy clean curvaceous surface
- Available as a chair or a stool with rubber feet for added stability
- Ideal for canteens or retail locations
- Moulded plastic dining chair with a contemporary look

## **DIMENSIONS & SPECIFICATIONS**

| Height Width | Depth | Seat Height | Seat Width | Seat Depth | Back Height | Back Width |
|--------------|-------|-------------|------------|------------|-------------|------------|
| 830mm 455mm  | 500mm | 475mm       | 455mm      | 500mm      | mm          | mm         |