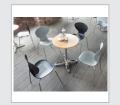

## SIE50001-G

Sienna is a moulded plastic dining chair and stool collection which is a fantastic contemporary choice and would make a stylish addition to any dining facility or café. The curved retro design is available in a selection of colours with a chrome frame, and is practical and durable choice due to the easy clean curvaceous surface

## PRODUCT FEATURES

- Blue, orange, black and grey colour plastic shell options
- Supported by four chrome plated legs for added strength
- Stackable design with an easy clean curvaceous surface
- Available as a chair or a stool with rubber feet for added stability
- Ideal for canteens or retail locations
- Moulded plastic dining chair with a contemporary look