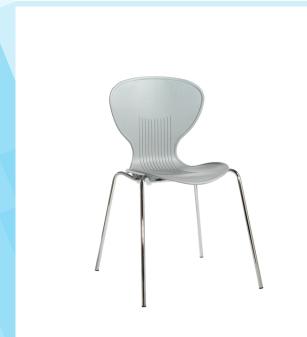

## PRODUCT DATA SHEET

Sienna one piece shell chair with chrome legs (pack of 4) - grey

## SIE50001-G

Sienna is a moulded plastic dining chair and stool collection which is a fantastic contemporary choice and would make a stylish addition to any dining facility or café. The curved retro design is available in a selection of colours with a chrome frame, and is practical and durable choice due to the easy clean curvaceous surface

## PRODUCT FEATURES

- Blue, orange, black and grey colour plastic shell options
- Supported by four chrome plated legs for added strength
- Stackable design with an easy clean curvaceous surface
- Available as a chair or a stool with rubber feet for added stability
- Ideal for canteens or retail locations
- Moulded plastic dining chair with a contemporary look