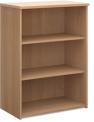

# Universal bookcase 1090mm high with 2 shelves - beech

#### R1090B

Offering versatile and practical storage solutions, our Universal range will keep your office organised and looking neat and tidy. Staples for the modern office, cupboards and bookcases with their minimal, modern styling and choice of wood finishes are a practical group of units that will sit comfortably in an office space without dominating it.

### **PRODUCT FEATURES**

- 470mm deep bookcases supplied with adjustable shelves
- Available in beech, oak, maple, white and walnut wood finishes to match desk ranges
- Supplied with adjustable shelves with extra shelves available to order
- Can be configured to suit the requirements of any office landscape
- 25mm thick tops with 18mm carcass and solid back panel
- Supplied flat packed for easy handling