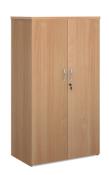

## PRODUCT DATA SHEET

Universal double door cupboard 1440mm high with 3 shelves - beech

## R1440DB

Offering versatile and practical storage solutions, our Universal range will keep your office organised and looking neat and tidy. Staples for the modern office, cupboards and bookcases with their minimal, modern styling and choice of wood finishes are a practical group of units that will sit comfortably in an office space without dominating it.

## PRODUCT FEATURES

- 470mm deep cupboards available in five height options
- Available in beech, oak, maple, white and walnut wood finishes to match desk ranges
- Supplied with adjustable shelves with extra shelves available to order
- 25mm tops with 18mm carcass and solid back panel
- Lockable doors supplied with two keys and stylish, silver curved handles
- Supplied flat packed for easy handling