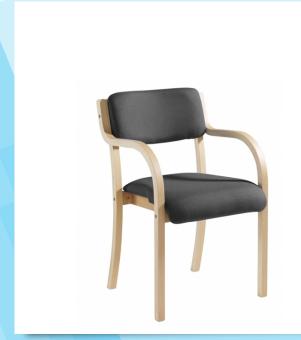

## PRODUCT DATA SHEET

Prague wooden conference chair with double arms - charcoal

## PRA50001-C

The Prague chair's sleek curves, combined with a modern aesthetic, make it the perfect addition to any office space. Due to the laminated bent wood frame and clear hard wearing lacquer, you can rest assured that these meeting chairs are built to handle constant, everyday use and comfortable with the thick padded seats

## PRODUCT FEATURES

- Wooden framed conference chair
- Upholstered seat and back
- Deep padded seat with waterfall front
- Integral arm supports
- Stackable for easy storage (up to 5 high)
- Classic design meeting room chair