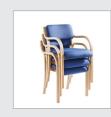

## PRODUCT FEATURES

- Wooden framed conference chair
- Upholstered seat and back
- Deep padded seat with waterfall front
- Integral arm supports
- Stackable for easy storage (up to 5 high)
- Classic design meeting room chair