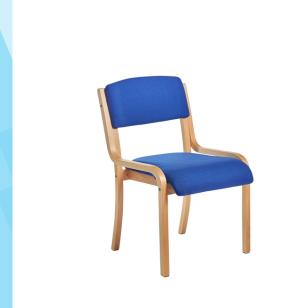

## PRODUCT DATA SHEET

Prague wooden conference chair with no arms - blue

## PRA50002-B

The Prague chair's sleek curves, combined with a modern aesthetic, make it the perfect addition to any office space. Due to the laminated bent wood frame and clear hard wearing lacquer, you can rest assured that these meeting chairs are built to handle constant, everyday use and comfortable with the thick padded seats

## PRODUCT FEATURES

- Wooden framed conference chair
- Upholstered seat and back
- Deep padded seat with waterfall front
- Stackable for easy storage (up to 5 high)
- Sturdy construction with no arms
- Classic design meeting room chair