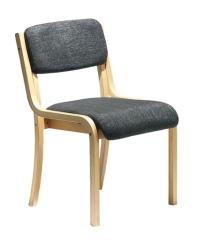

# Prague wooden conference chair with no arms - charcoal

## PRA50002-C

The Prague chair's sleek curves, combined with a modern aesthetic, make it the perfect addition to any office space. Due to the laminated bent wood frame and clear hard wearing lacquer, you can rest assured that these meeting chairs are built to handle constant, everyday use and comfortable with the thick padded seats

### **PRODUCT FEATURES**

- Wooden framed conference chair
- Upholstered seat and back
- Deep padded seat with waterfall front
- Stackable for easy storage (up to 5 high)
- Sturdy construction with no arms
- Classic design meeting room chair