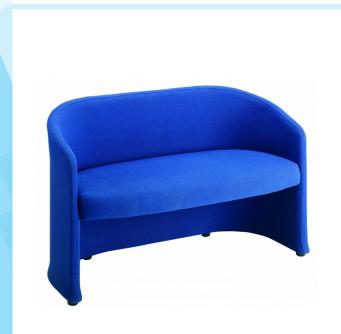

## PRODUCT DATA SHEET

Slender fabric reception double 2 seater chair 1225mm wide - blue

## SLE50002-B

Slender is a clean, attractive soft seating solution that can add to the welcoming atmosphere of any reception area, allowing visitors to feel at ease while they wait. The conveniently sized one and two seater tub chairs are fully upholstered and available in different colour and fabric options to match any existing office colour scheme

## PRODUCT FEATURES

- Upholstered tub style reception two seater
- Elegant clean line styling for a distinctive modern look
  Available in blue or charcoal with made to order fabric options available
- Generous deep cushioned seat for added comfort
- Curved, contoured backs for enhanced comfort
- Matching feet options to glide across the floor