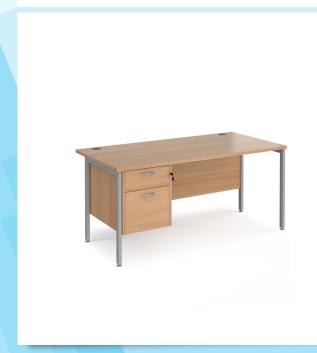

## PRODUCT DATA SHEET

Maestro 25 straight desk 1600mm x 800mm with 2 drawer pedestal - silver H-frame leg, beech top

## MH16P2SB

A staple for the modern office, the Maestro 25 desking range, with its minimal, modern styling and multiple colour options is there when you need it, but doesn't demand constant attention. The fully welded H-frame leg design ensures a strong and stable workstation finished in black, silver or white to complement the 25mm melamine desktops.

## PRODUCT FEATURES

- Rectangular desks 800mm deep with silver H-Frame and two cable access ports
- Two drawer fixed pedestal which can be fitted to left or right hand side
- Pedestal has one shallow drawer and one filing drawer which accepts A4 and foolscap files
- Desktops available in beech, maple, oak, white and walnut
- Durable 25mm melamine worktops with 18mm back modesty panels
- The fully welded H-Frame leg ensures a strong and stable workstation