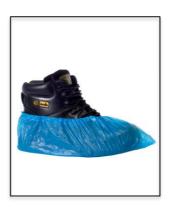

## CPE OVERSHOE

Codes: 16710 Sizes: 14" Standard Colour: Blue Codes: 16600 Sizes: 16" Long Colour: White Codes: 16610 Sizes: 16" Long Colour: Blue Codes: 16620 Sizes: 16" Long Colour: Red Codes: 16630 Sizes: 16" Long Colour: Green Codes: 16640 Sizes: 16" Long Colour: Yellow

## **Additional Product Information:**

This product is suitable for tasks with general purpose – hygiene rules, clean areas, utilities, leisure centres

This product is single use only.

This product is available in One Size only.