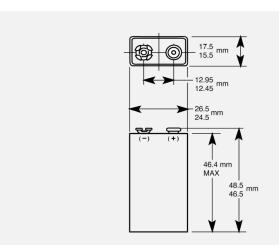

# ALKALINE-MANGANESE DIOXIDE BATTERY

size: 9V (6LR61) PC1604

Dimensions shown are IEC standards