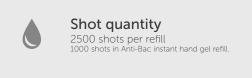

## Sanitex® MVP instant hand gel

Sanitex® MVP instant hand gel is an instantly refreshing and caring alcohol based formula. No water is needed. [MVP21004]