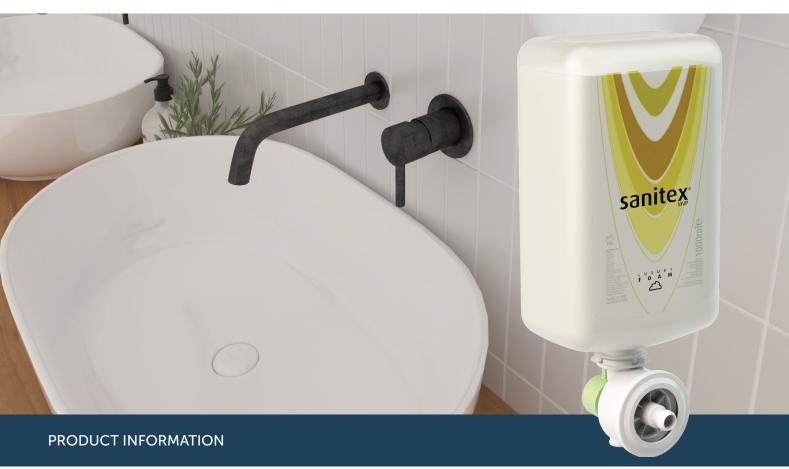

## Sanitex® MVP luxury foam soap

Sanitex® MVP luxury foam soap is a mild foam soap that is gentle to the skin, and the balanced formula allows for frequent use and effective hand washing. [MVP21000]

## Sanitex® MVP anti-bacterial foam soap

Sanitex® MVP anti-bacterial foam soap is a foaming anti-bacterial product designed to reduce the growth of micro-organisms. Designed for use when frequent washing is critical. [MVP2100]