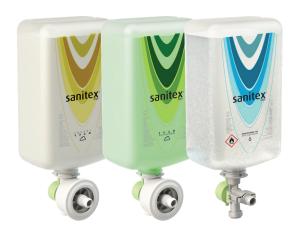

pH balanced, Sanitex® MVP refills are pH balanced and dermatologically tested.

Range of soap refills, choose one of our thick and super rich lathers with moisturisers and natural conditioners.

Durable, sealed cartridges, ensures optimum hygiene at all times. Delivering the ideal amount of soap, minimizing waste and saving you money.

Robust and reliable, one pump can endure thousands of operations.

Universal refills, will fit both the Sanitex® MVP manual & Sanitex® MVP touch free dispenser.