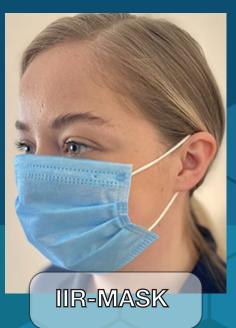

The RotoMedical IIR-MASK is a splash resistant single use Medical mask. This mask is intended for use by medical professionals, patients and lay persons in contagious situations.

- Protects patients from infective agents and, additionally, in certain circumstances, protects the wearer against splashes of potentially contaminated liquids such as a patients blood.
- Type IIR Medical Mask as per performance requirements of EN 14683:2019
- **X** High bacterial filtration efficiency (BFE) ≥98%
- X 3 PLY Face mask with intergrated nose clip
- Class I Medical Device Reg (EU) 2017/745