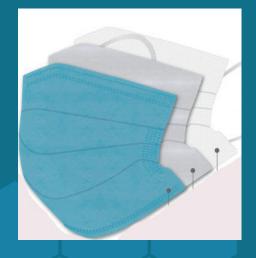

## **Breathable Protection**

Direct Contact Skin Layer
PP Spunbond 25 gsm (White)

High Density Filter Layer
PP Meltblown 25 gsm

**Leak Proof Non-woven Fabric**PP Spunbond 25 gsm (Blue)