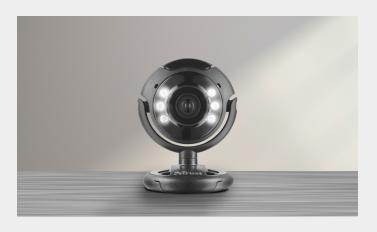

## In the spotlight

With the Trust Spotlight Webcam Pro, you can keep in touch with your friends and relatives all over the world. Thanks to the built-in microphone, you can now talk to each other as if you're in the same room. Simply plug in the USB cable and without having to install any drivers, you can start sharing those special moments.

## Share your world

The Spotlight Webcam Pro comes with a 1.3 megapixels (640x480) sensor resolution. It is made for online video chats using for example Skype, YouTube or other video platforms. The integrated dimmable LED lights make sure you have a clear image whether you're using the camera during daylight or in the evening. Capture those special moments!

## Stand strong

The stylish design of this webcam also features a smart stand. You can put the webcam on top of your laptop screen or simply place the webcam on a flat surface for stable and secure video imaging.