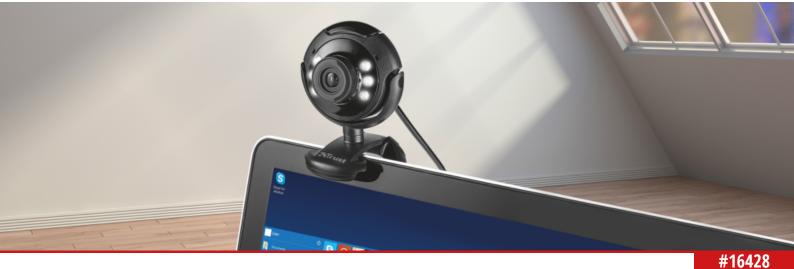

#### Webcam

USB webcam with built-in microphone and integrated LED lights

## In the spotlight

With the Trust Spotlight Webcam Pro, you can keep in touch with your friends and relatives all over the world. Thanks to the built-in microphone, you can now talk to each other as if you're in the same room. Simply plug in the USB cable and without having to install any drivers, you can start sharing those special moments.

## Stand strong

The stylish design of this webcam also features a smart stand. You can put the webcam on top of your laptop screen or simply place the webcam on a flat surface for stable and secure video imaging.