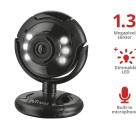

#### **Key features**

- 640x480 sensor resolution
- Suitable for use with Skype, Zoom, Teams, etc.; just plug in and start
- Integrated dimmable LED lights for recording in low light conditions
- Built-in microphone for clear sound quality
- Smart stand; works on laptop screens and flat surfaces

## Share your world

The Spotlight Webcam Pro comes with a 1.3 megapixels (640x480) sensor resolution. It is made for online video chats using for example Skype, YouTube or other video platforms. The integrated dimmable LED lights make sure you have a clear image whether you're using the camera during daylight or in the evening. Capture those special moments!