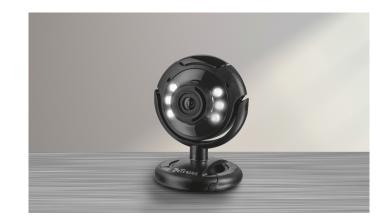

## In the spotlight

With the Trust Spotlight Webcam Pro, you can keep in touch with your friends and relatives all over the world. Thanks to the built-in microphone, you can now talk to each other as if you're in the same room. Simply plug in the USB cable and without having to install any drivers, you can start sharing those special moments.

## Share your world

The Spotlight Webcam Pro comes with a 1.3 megapixels (640x480) sensor resolution. It is made for online video chats using for example Skype, YouTube or other video platforms. The integrated dimmable LED lights make sure you have a clear image whether you're using the camera during daylight or in the evening. Capture those special moments!

## Stand strong

The stylish design of this webcam also features a smart stand. You can put the webcam on top of your laptop screen or simply place the webcam on a flat surface for stable and secure video imaging.