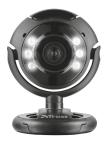

#### Webcam

USB webcam with built-in microphone and integrated LED lights

#### **Key features**

- 640x480 sensor resolution
- Suitable for use with Skype, Zoom, Teams, etc.; just plug in and start
- Integrated dimmable LED lights for recording in low light conditions
- Built-in microphone for clear sound quality
- Smart stand; works on laptop screens and flat surfaces

## Share your world

The Spotlight Webcam Pro comes with a 1.3 megapixels (640x480) sensor resolution. It is made for online video chats using for example Skype, YouTube or other video platforms. The integrated dimmable LED lights make sure you have a clear image whether you're using the camera during daylight or in the evening. Capture those special moments!