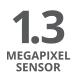

## Share your world

The Spotlight Webcam Pro comes with a 1.3 megapixels (640x480) sensor resolution. It is made for online video chats using for example Skype, YouTube or other video platforms. The integrated dimmable LED lights make sure you have a clear image whether you're using the camera during daylight or in the evening. Capture those special moments!