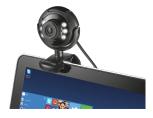

## Stand strong

The stylish design of this webcam also features a smart stand. You can put the webcam on top of your laptop screen or simply place the webcam on a flat surface for stable and secure video imaging.