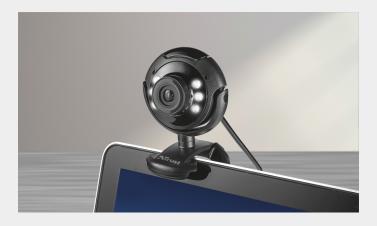

## Stand strong

The stylish design of this webcam also features a smart stand. You can put the webcam on top of your laptop screen or simply place the webcam on a flat surface for stable and secure video imaging.