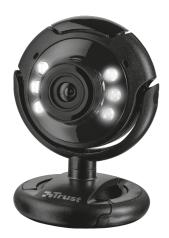

#### Webcam

USB webcam with built-in microphone and integrated LED lights

#### **Key features**

- 640x480 sensor resolution
- Suitable for use with Skype, Zoom, Teams, etc.; just plug in and start
- Integrated dimmable LED lights for recording in low light conditions
- Built-in microphone for clear sound quality
- Smart stand; works on laptop screens and flat surfaces

## Stand strong

The stylish design of this webcam also features a smart stand. You can put the webcam on top of your laptop screen or simply place the webcam on a flat surface for stable and secure video imaging.