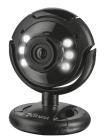

#### Webcam

USB webcam with built-in microphone and integrated LED lights

#### **Key features**

- 640x480 sensor resolution
- Suitable for use with Skype, Zoom, Teams, etc.; just plug in and start
- Integrated dimmable LED lights for recording in low light conditions
- Built-in microphone for clear sound quality
- Smart stand; works on laptop screens and flat surfaces

## Share your world

The Spotlight Webcam Pro comes with a 1.3 megapixels (640x480) sensor resolution. It is made for online video chats using for example Skype, YouTube or other video platforms. The integrated dimmable LED lights make sure you have a clear image whether you're using the camera during daylight or in the evening. Capture those special moments!