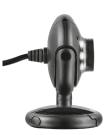

#### Webcam

USB webcam with built-in microphone and integrated LED lights

#### **Key features**

- 640x480 sensor resolution
- Suitable for use with Skype, Zoom, Teams, etc.; just plug in and start
- Integrated dimmable LED lights for recording in low light conditions
- Built-in microphone for clear sound quality
- Smart stand; works on laptop screens and flat surfaces

## Stand strong

The stylish design of this webcam also features a smart stand. You can put the webcam on top of your laptop screen or simply place the webcam on a flat surface for stable and secure video imaging.